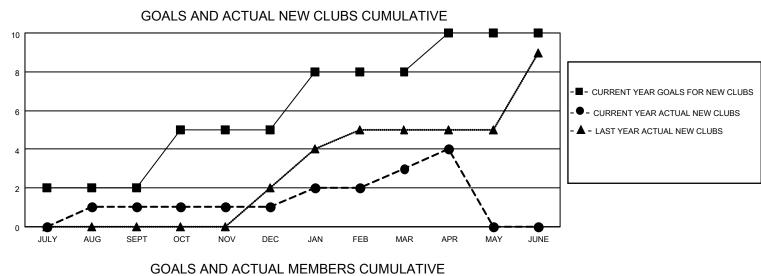

## LOCATION UGANDA

District 411 B

Results as of: 4/30/2023

| Clubs         |               |             |               | Members               |                        |                         |                                                    |  |  |
|---------------|---------------|-------------|---------------|-----------------------|------------------------|-------------------------|----------------------------------------------------|--|--|
|               | RESULTS FOR   | R 2022-2023 |               | RESULTS FOR 2022-2023 |                        |                         |                                                    |  |  |
| QUARTER       | NEW CLUB GOAL | NEW CLUBS   | DROPPED CLUBS | QUARTER               | BER GROWTH NET<br>GOAL | MEMBER GROWTH<br>ACTUAL | DROPPED<br>MEMBERS ACTUAL<br>(including transfers) |  |  |
| JULY/AUG/SEPT | 2             | 1           | 0             | JULY/AUG/SEPT         | 90                     | 129                     | 46                                                 |  |  |
| OCT/NOV/DEC   | 3             | 0           | 2             | OCT/NOV/DEC           | 90                     | 149                     | 125                                                |  |  |
| JAN/FEB/MAR   | 3             | 2           | 2             | JAN/FEB/MAR           | 80                     | 166                     | 69                                                 |  |  |
| APR/MAY/JUNE  | 2             | 1           | 0             | APR/MAY/JUNE          | 40                     | 40                      | 10                                                 |  |  |